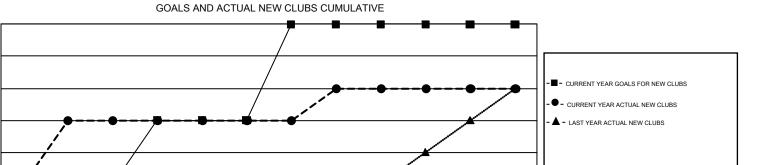

## Multiple District N

GMT: CHRIS LEWIS

LOCATION: CANADA

GMT CA 2

| Clubs         |               |           |               | Members               |                           |                         |                                                    |  |
|---------------|---------------|-----------|---------------|-----------------------|---------------------------|-------------------------|----------------------------------------------------|--|
|               | RESULTS FOR   | 2018-2019 |               | RESULTS FOR 2018-2019 |                           |                         |                                                    |  |
| QUARTER       | NEW CLUB GOAL | NEW CLUBS | DROPPED CLUBS | QUARTER               | MEMBER GROWTH NET<br>GOAL | MEMBER GROWTH<br>ACTUAL | DROPPED<br>MEMBERS ACTUAL<br>(including transfers) |  |
| JULY/AUG/SEPT | 1             | 3         | 0             | JULY/AUG/SEPT         | 34                        | 184                     | 146                                                |  |
| OCT/NOV/DEC   | 2             | 0         | 2             | OCT/NOV/DEC           | 69                        | 156                     | 205                                                |  |
| JAN/FEB/MAR   | 3             | 1         | 0             | JAN/FEB/MAR           | 118                       | 240                     | 174                                                |  |
| APR/MAY/JUNE  | 0             | 0         | 0             | APR/MAY/JUNE          | -7                        | 169                     | 227                                                |  |