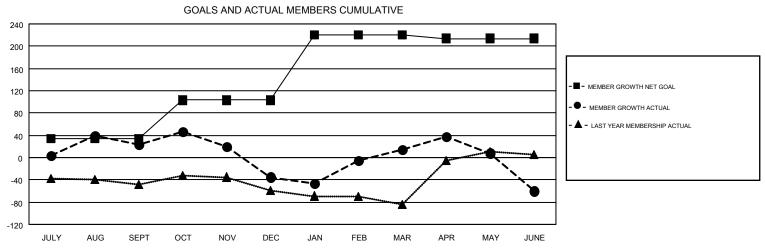

## Multiple District N

GMT: CHRIS LEWIS

LOCATION: CANADA

GMT CA 2

| Clubs         |               |           |               | Members               |                           |                         |                                                    |  |
|---------------|---------------|-----------|---------------|-----------------------|---------------------------|-------------------------|----------------------------------------------------|--|
|               | RESULTS FOR   | 2018-2019 |               | RESULTS FOR 2018-2019 |                           |                         |                                                    |  |
| QUARTER       | NEW CLUB GOAL | NEW CLUBS | DROPPED CLUBS | QUARTER               | MEMBER GROWTH NET<br>GOAL | MEMBER GROWTH<br>ACTUAL | DROPPED<br>MEMBERS ACTUAL<br>(including transfers) |  |
| JULY/AUG/SEPT | 1             | 3         | 0             | JULY/AUG/SEPT         | 34                        | 184                     | 146                                                |  |
| OCT/NOV/DEC   | 2             | 0         | 2             | OCT/NOV/DEC           | 69                        | 156                     | 205                                                |  |
| JAN/FEB/MAR   | 3             | 1         | 0             | JAN/FEB/MAR           | 118                       | 240                     | 174                                                |  |
| APR/MAY/JUNE  | 0             | 0         | 0             | APR/MAY/JUNE          | -7                        | 169                     | 227                                                |  |